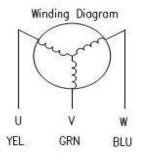

## BRUSHLESS DC GEAR MOTOR (Round 82mm)

#### Wiring Diagram







\$65

# Appearance Size & Motor Installation



## **Motor Electrical Specification**

| Motor Model        | DG825-188W |
|--------------------|------------|
| Rated Voltage(VDC) | 48         |
| Rated Speed(Rpm)   | 3000       |
| Rated Torque(N.m)  | 0.6        |
| Rated Power(W)     | 188        |
| L1 Length(mm)      | 93         |

## **Gearbox Electrical Specification**

| Reducer Series          | 1     | 2                 |
|-------------------------|-------|-------------------|
| Transmission efficiency | 95%   | 90%               |
| Max radial load         | 1000N | 1000N             |
| Max axial load          | 500N  | 500N              |
| Transmission torque     | 50N.m | 80N.m             |
| Reduction Ratio         | 5,10  | 15,20,25,30,40,50 |
| L2 Length(mm)