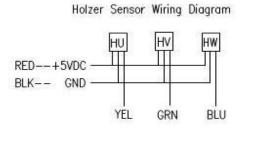

## BRUSHLESS DC GEAR MOTOR (Round 82mm)

#### Wiring Diagram







\$65

# Appearance Size & Motor Installation



## **Motor Electrical Specification**

| Motor Model        | DG825-188W |
|--------------------|------------|
| Rated Voltage(VDC) | 48         |
| Rated Speed(Rpm)   | 3000       |
| Rated Torque(N.m)  | 0.6        |
| Rated Power(W)     | 188        |
| L1 Length(mm)      | 93         |

## **Gearbox Electrical Specification**

| Reducer Series          | 1     | 2                 |
|-------------------------|-------|-------------------|
| Transmission efficiency | 95%   | 90%               |
| Max radial load         | 1000N | 1000N             |
| Max axial load          | 500N  | 500N              |
| Transmission torque     | 50N.m | 80N.m             |
| Reduction Ratio         | 5,10  | 15,20,25,30,40,50 |
| L2 Length(mm)