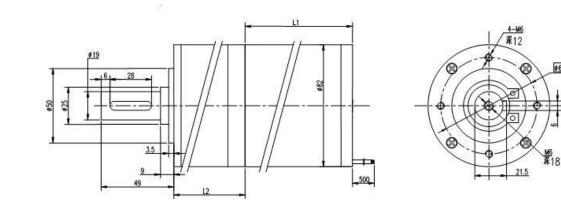

# Appearance Size & Motor Installation

## **Motor Electrical Specification**

| Motor Model        | DG825-188W |
|--------------------|------------|
| Rated Voltage(VDC) | 48         |
| Rated Speed(Rpm)   | 3000       |
| Rated Torque(N.m)  | 0.6        |
| Rated Power(W)     | 188        |
| L1 Length(mm)      | 93         |

## **Gearbox Electrical Specification**

| Reducer Series          | 1     | 2                 |
|-------------------------|-------|-------------------|
| Transmission efficiency | 95%   | 90%               |
| Max radial load         | 1000N | 1000N             |
| Max axial load          | 500N  | 500N              |
| Transmission torque     | 50N.m | 80N.m             |
| Reduction Ratio         | 5,10  | 15,20,25,30,40,50 |
| L2 Length(mm)           | 58    | 77                |